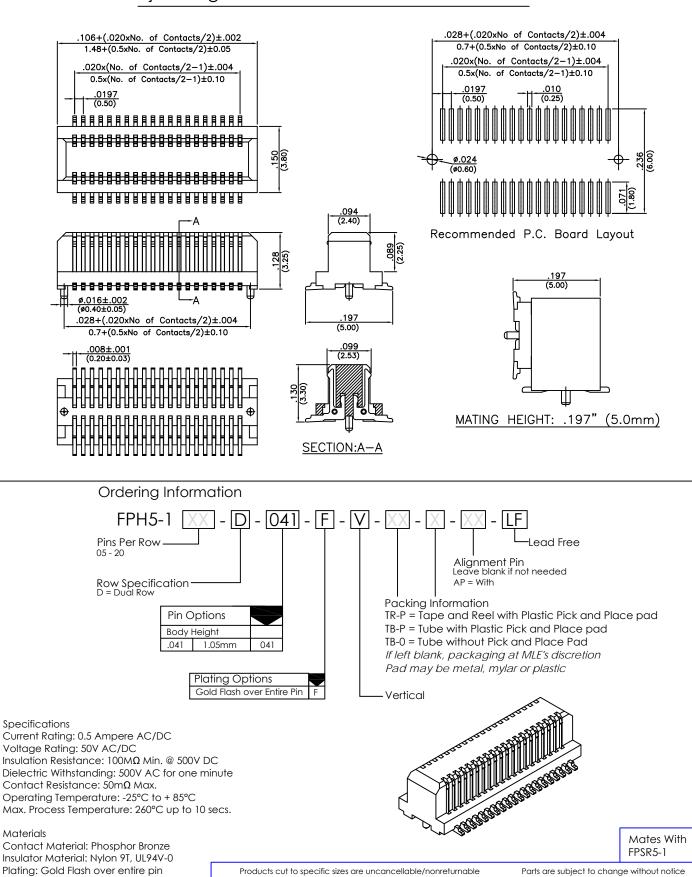

## Major League Electronics .0197 cl Fine Pitch Header

UNLESS OTHERWISE SPECIFIED DIMENSIONS IN INCHES (MM) TOLERANCES ARE:

ONE PLACE DECIMALS ±.012 TWO PLACE DECIMALS ±.006 THREE PLACE DECIMALS ±.004

FPH5-1 SERIES

.0197cl Dual Row - Right Angle Surface Mount Board to Board Plug

29 MAY 09

Scale NTS Revision

4235 Earnings Way, New Albany, Indiana, 47150, USA 1-800-782-3486 (USA/Canada/Mexico) Tel: 812-944-7244

Fax: 812-944-7268
E-mail: mle@mlelectronics.com
Web: www.mlelectronics.com

FPH5-1 SERIES

.0197cl Dual Row - Right Angle Surface Mount Board to Board Plug

29 MAY 09

Scale NTS

JNLESS OTHERWISE SPECIFIED DIMENSIONS IN INCHES (MM)

ONE PLACE DECIMALS ±.012
TWO PLACE DECIMALS ±.006
THREE PLACE DECIMALS ±.004