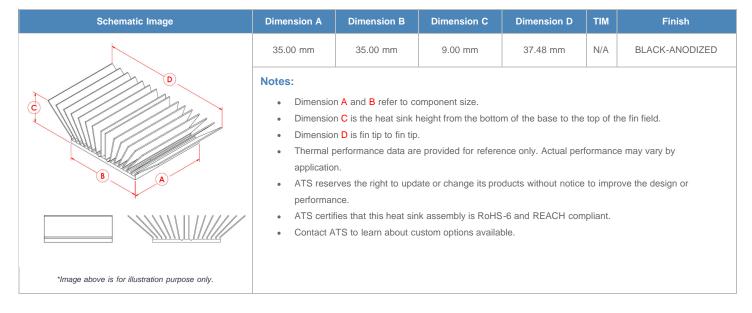

**

| AIR VELOCITY       |               | @200 LFM<br>1.0 M/S | @300 LFM<br>1.5 M/S | @400 LFM<br>2.0 M/S | @500 LFM<br>2.5 M/S | @600 LFM<br>3.0 M/S | @700 LFM<br>3.5 M/S | @800 LFM<br>4.0 M/S |
|--------------------|---------------|---------------------|---------------------|---------------------|---------------------|---------------------|---------------------|---------------------|
| THERMAL RESISTANCE | Unducted Flow | 8.92 °C/W           | 5.6 °C/W            | 4.3 °C/W            | 3.6 °C/W            | 3.2 °C/W            | 2.9 °C/W            | 2.7 °C/W            |
|                    | Ducted Flow   | 3.3                 | 2.8                 | 2.4                 | 2.2                 | 2.1                 | 1.9                 | 1.8                 |

## **Product Detail**