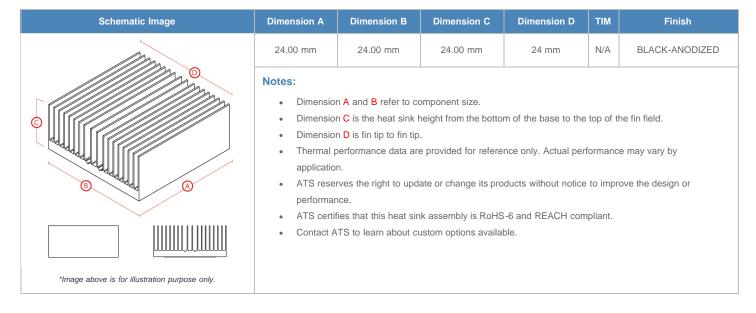

**

| AIR VELOCITY       |               | @200 LFM<br>1.0 M/S | @300 LFM<br>1.5 M/S | @400 LFM<br>2.0 M/S | @500 LFM<br>2.5 M/S | @600 LFM<br>3.0 M/S | @700 LFM<br>3.5 M/S | @800 LFM<br>4.0 M/S |
|--------------------|---------------|---------------------|---------------------|---------------------|---------------------|---------------------|---------------------|---------------------|
| THERMAL RESISTANCE | Unducted Flow | 4.21 °C/W           | 3 °C/W              | 2.5 °C/W            | 2.2 °C/W            | 2 °C/W              | 1.9 °C/W            | 1.7 °C/W            |
|                    | Ducted Flow   | 2.3                 | 2                   | 1.8                 | 1.6                 | 1.5                 | 1.4                 | 1.4                 |

## **Product Detail**