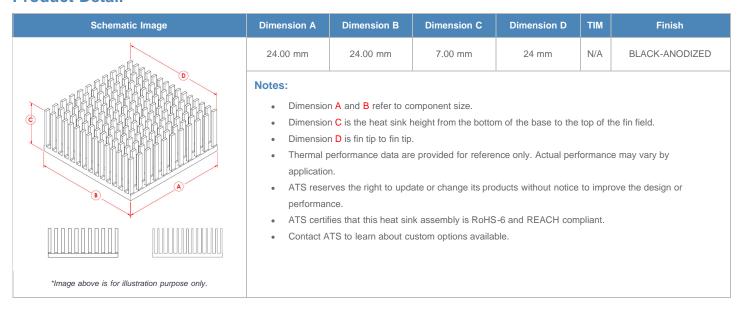

**

| AIR VELOCITY       |               | @200 LFM<br>1.0 M/S | @300 LFM<br>1.5 M/S | @400 LFM<br>2.0 M/S | @500 LFM<br>2.5 M/S | @600 LFM<br>3.0 M/S | @700 LFM<br>3.5 M/S | @800 LFM<br>4.0 M/S |
|--------------------|---------------|---------------------|---------------------|---------------------|---------------------|---------------------|---------------------|---------------------|
| THERMAL RESISTANCE | Unducted Flow | 16.42 °C/W          | 12.2 °C/W           | 10.3 °C/W           | 9.1 °C/W            | 8.3 °C/W            | 7.7 °C/W            | 7.2 °C/W            |
|                    | Ducted Flow   | 8.5                 | 7.1                 | 6.3                 | 5.7                 | 5.3                 | 5                   | 4.7                 |

## **Product Detail**