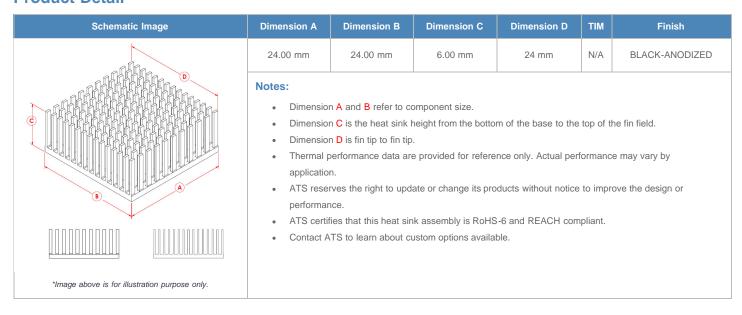

**

| AIR VELOCITY       |               | @200 LFM<br>1.0 M/S | @300 LFM<br>1.5 M/S | @400 LFM<br>2.0 M/S | @500 LFM<br>2.5 M/S | @600 LFM<br>3.0 M/S | @700 LFM<br>3.5 M/S | @800 LFM<br>4.0 M/S |
|--------------------|---------------|---------------------|---------------------|---------------------|---------------------|---------------------|---------------------|---------------------|
| THERMAL RESISTANCE | Unducted Flow | 19.78 °C/W          | 14.7 °C/W           | 12.3 °C/W           | 10.9 °C/W           | 9.9 °C/W            | 9.2 °C/W            | 8.6 °C/W            |
|                    | Ducted Flow   | 9.7                 | 8.2                 | 7.2                 | 6.6                 | 6.1                 | 5.7                 | 5.4                 |

## **Product Detail**