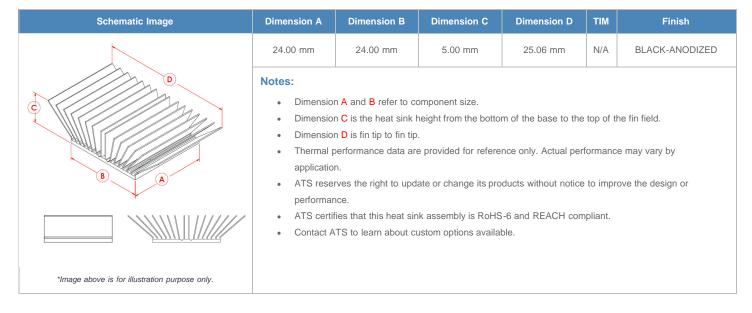

## **BGA Heat Sink (High Aspect Ratio Ext.) Slant Fin**

ATS Part#: ATS024024005-MF-8D

Description: 24.00 x 24.00 x 5.00 mm BGA Heat Sink (High Aspect Ratio Ext.) Slant Fin

Heat Sink Type: Slant Fin
Heat Sink Attachment: N/A
Equivalent Part Number: N/A

\*Image above is for illustration purpose only.