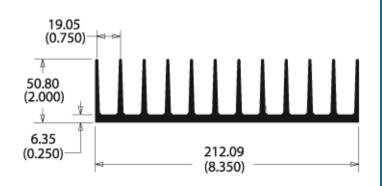

## **Features & Benefits**

- Aluminum extrusions are the most cost-» effective solution for the majority of electronic cooling applications
- This extrusion profile has 12 fins »
- Extrusion type is straight fin, AL-6063 »
- Surface area (in<sup>2</sup>/in) is 57.10 »

\*Image above is for illustration purposes only.

- 1) Thermal curve based on 76 mm length.
- 2) Thermal performance data are provided for reference only. Actual performance may vary by application.
- ATS reserves the right to update or change its products without notice to 3) improve the design or performance.
- 4) Contact ATS to learn about custom options available.