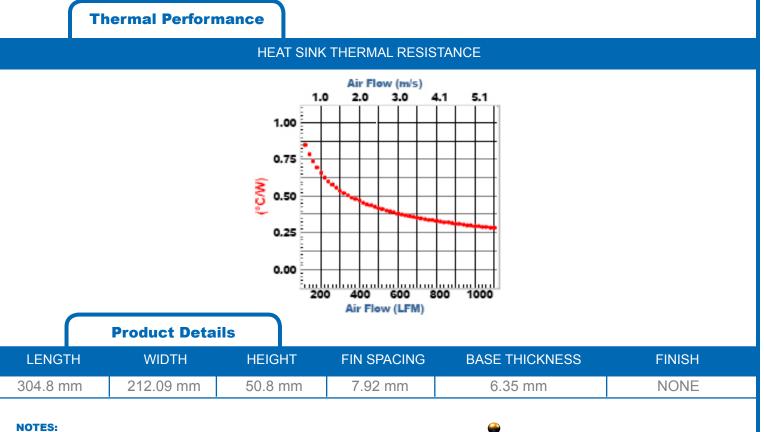

\*Image above is for illustration purposes only.

- 1) Thermal curve based on 76 mm length.
- 2) Thermal performance data are provided for reference only. Actual performance may vary by application.
- ATS reserves the right to update or change its products without notice to 3) improve the design or performance.
- 4) Contact ATS to learn about custom options available.