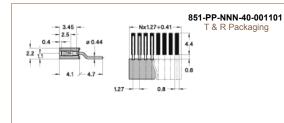

SMD socket connector: single row, parallel mount with long solder termination.

Availability from: 2 to 50 contacts. Standard number of contacts 25 and 50.

For connectors having more than 19 contacts, the coplanarity issue is to be addressed specifically.