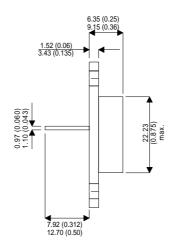

BDY57

Dimensions in mm (inches).

## Bipolar NPN Device in a Hermetically sealed TO3 Metal Package.