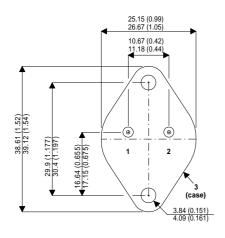

BDY57

Dimensions in mm (inches).

## TO3 (TO204AA) PINOUTS

1 – Base 2 -

2 – Emitter

Case - Collector

| Parameter                 | Test Conditions           | Min. | Тур. | Max. | Units |
|---------------------------|---------------------------|------|------|------|-------|
| V <sub>CEO</sub> *        |                           |      |      | 80   | V     |
| I <sub>C(CONT)</sub>      |                           |      |      | 25   | Α     |
| h <sub>FE</sub>           | @ $4/10 (V_{CE} / I_{C})$ | 20   |      | 60   | -     |
| f <sub>t</sub>            |                           |      | 7M   |      | Hz    |
| P <sub>D</sub>            |                           |      |      | 175  | W     |
| * Maximum Working Voltage |                           |      |      |      |       |