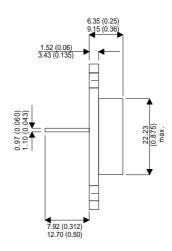

## BDY27CX

Dimensions in mm (inches).

## Bipolar NPN Device in a Hermetically sealed TO3 Metal Package.