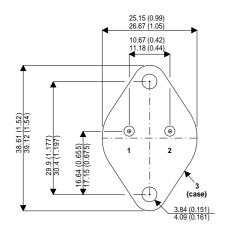

## BDY27CX

Dimensions in mm (inches).

## TO3 (TO204AA) PINOUTS

1 - Base

2 – Emitter

Case - Collector

## Bipolar NPN Device in a Hermetically sealed TO3 Metal Package.