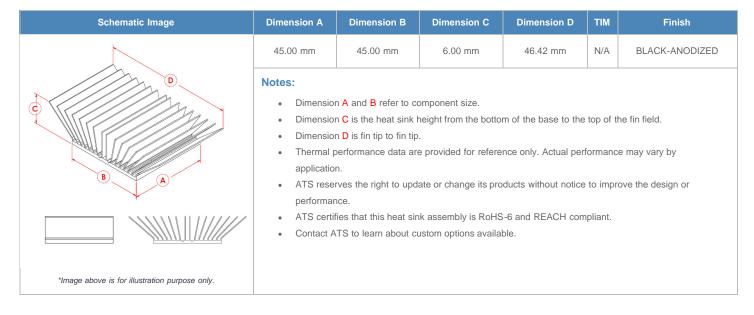

**

| AIR VELOCITY       |               | @200 LFM<br>1.0 M/S | @300 LFM<br>1.5 M/S | @400 LFM<br>2.0 M/S | @500 LFM<br>2.5 M/S | @600 LFM<br>3.0 M/S | @700 LFM<br>3.5 M/S | @800 LFM<br>4.0 M/S |
|--------------------|---------------|---------------------|---------------------|---------------------|---------------------|---------------------|---------------------|---------------------|
| THERMAL RESISTANCE | Unducted Flow | 13.6 °C/W           | 8.3 °C/W            | 5.9 °C/W            | 4.7 °C/W            | 4 °C/W              | 3.5 °C/W            | 3.2 °C/W            |
|                    | Ducted Flow   | 3.4                 | 2.8                 | 2.4                 | 2.2                 | 2                   | 1.9                 | 1.8                 |

## **Product Detail**