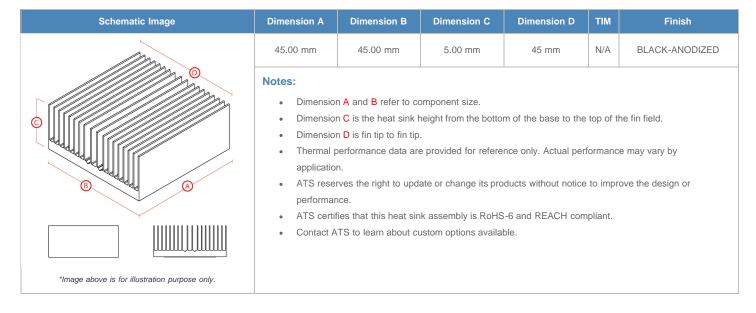

## BGA Heat Sink (High Aspect Ratio Ext.) Straight Fin

ATS Part#: ATS045045005-SF-15D

Description: 45.00 x 45.00 x 5.00 mm BGA Heat Sink (High Aspect Ratio Ext.) Straight Fin

Heat Sink Type: Straight Fin
Heat Sink Attachment: superGRIP
Equivalent Part Number: N/A

\*Image above is for illustration purpose only.