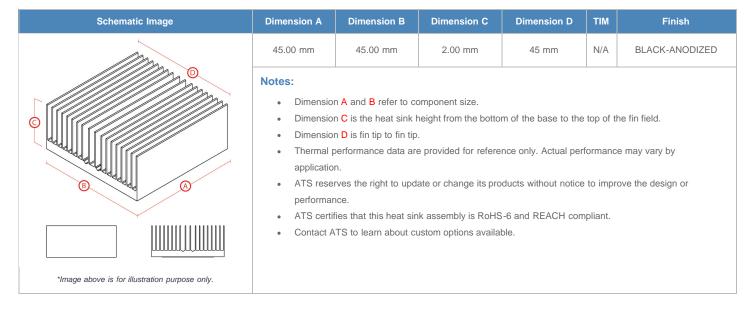

**

| AIR VELOCITY       |               | @200 LFM<br>1.0 M/S | @300 LFM<br>1.5 M/S | @400 LFM<br>2.0 M/S | @500 LFM<br>2.5 M/S | @600 LFM<br>3.0 M/S | @700 LFM<br>3.5 M/S | @800 LFM<br>4.0 M/S |
|--------------------|---------------|---------------------|---------------------|---------------------|---------------------|---------------------|---------------------|---------------------|
| THERMAL RESISTANCE | Unducted Flow | 21.79 °C/W          | 16.6 °C/W           | 12.4 °C/W           | 9.7 °C/W            | 8 °C/W              | 6.9 °C/W            | 6.1 °C/W            |
|                    | Ducted Flow   | 4.9                 | 4                   | 3.6                 | 3.2                 | 3                   | 2.8                 | 2.6                 |

## **Product Detail**