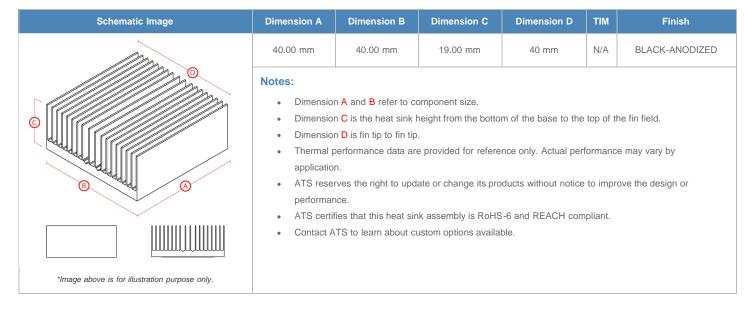

**

| AIR VELOCITY       |               | @200 LFM<br>1.0 M/S | @300 LFM<br>1.5 M/S | @400 LFM<br>2.0 M/S | @500 LFM<br>2.5 M/S | @600 LFM<br>3.0 M/S | @700 LFM<br>3.5 M/S | @800 LFM<br>4.0 M/S |
|--------------------|---------------|---------------------|---------------------|---------------------|---------------------|---------------------|---------------------|---------------------|
| THERMAL RESISTANCE | Unducted Flow | 3.52 °C/W           | 2.1 °C/W            | 1.6 °C/W            | 1.3 °C/W            | 1.2 °C/W            | 1.1 °C/W            | 1 °C/W              |
|                    | Ducted Flow   | 1.4                 | 1.1                 | 1                   | 0.9                 | 0.8                 | 0.8                 | 0.7                 |

## **Product Detail**