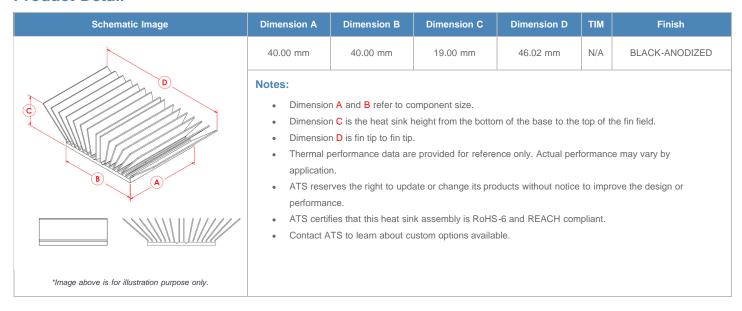

**

| AIR VELOCITY       |               | @200 LFM<br>1.0 M/S | @300 LFM<br>1.5 M/S | @400 LFM<br>2.0 M/S | @500 LFM<br>2.5 M/S | @600 LFM<br>3.0 M/S | @700 LFM<br>3.5 M/S | @800 LFM<br>4.0 M/S |
|--------------------|---------------|---------------------|---------------------|---------------------|---------------------|---------------------|---------------------|---------------------|
| THERMAL RESISTANCE | Unducted Flow | 2.92 °C/W           | 1.9 °C/W            | 1.5 °C/W            | 1.3 °C/W            | 1.1 °C/W            | 1.1 °C/W            | 1 °C/W              |
|                    | Ducted Flow   | 1.4                 | 1.1                 | 1                   | 0.9                 | 0.8                 | 0.8                 | 0.8                 |

## **Product Detail**