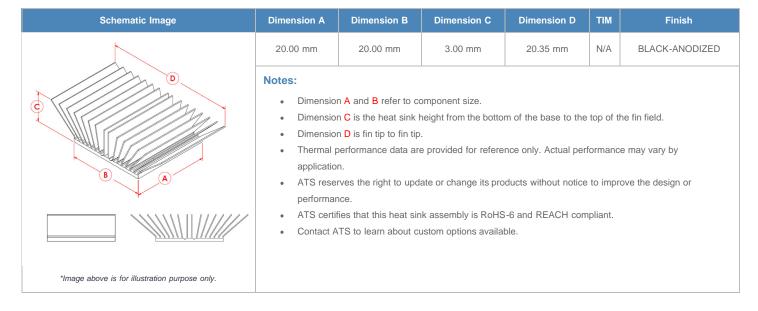

**

| AIR VELOCITY       |               | @200 LFM<br>1.0 M/S | @300 LFM<br>1.5 M/S | @400 LFM<br>2.0 M/S | @500 LFM<br>2.5 M/S | @600 LFM<br>3.0 M/S | @700 LFM<br>3.5 M/S | @800 LFM<br>4.0 M/S |
|--------------------|---------------|---------------------|---------------------|---------------------|---------------------|---------------------|---------------------|---------------------|
| THERMAL RESISTANCE | Unducted Flow | 56.39 °C/W          | 54.8 °C/W           | 52 °C/W             | 49.7 °C/W           | 47.6 °C/W           | 45.4 °C/W           | 43.3 °C/W           |
|                    | Ducted Flow   | 21.9                | 18.4                | 16.2                | 14.7                | 13.6                | 12.7                | 11.9                |

## **Product Detail**