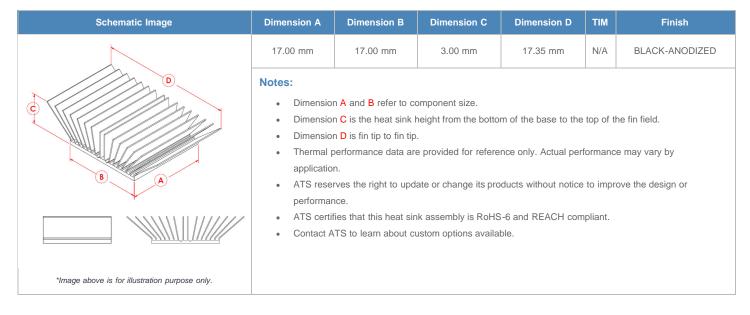

## **BGA Heat Sink (High Aspect Ratio Ext.) Slant Fin**

ATS Part#: ATS017017003-MF-5B

Description: 17.00 x 17.00 x 3.00 mm BGA Heat Sink (High Aspect Ratio Ext.) Slant Fin

Heat Sink Type: Slant Fin
Heat Sink Attachment: N/A
Equivalent Part Number: N/A

\*Image above is for illustration purpose only.