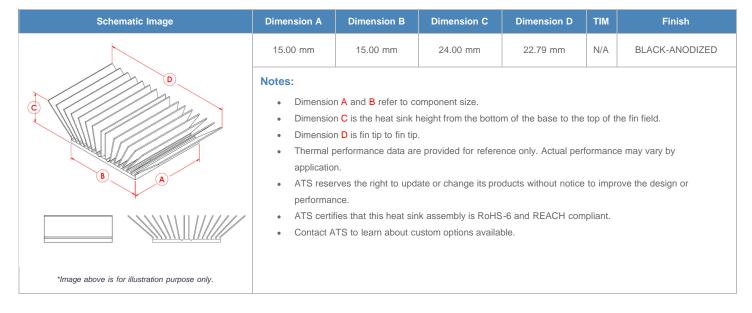

**

| AIR VELOCITY       |               | @200 LFM<br>1.0 M/S | @300 LFM<br>1.5 M/S | @400 LFM<br>2.0 M/S | @500 LFM<br>2.5 M/S | @600 LFM<br>3.0 M/S | @700 LFM<br>3.5 M/S | @800 LFM<br>4.0 M/S |
|--------------------|---------------|---------------------|---------------------|---------------------|---------------------|---------------------|---------------------|---------------------|
| THERMAL RESISTANCE | Unducted Flow | 6.86 °C/W           | 5.7 °C/W            | 5 °C/W              | 4.5 °C/W            | 4.2 °C/W            | 3.9 °C/W            | 3.7 °C/W            |
|                    | Ducted Flow   | 5.6                 | 4.8                 | 4.3                 | 3.9                 | 3.7                 | 3.5                 | 3.3                 |

## **Product Detail**