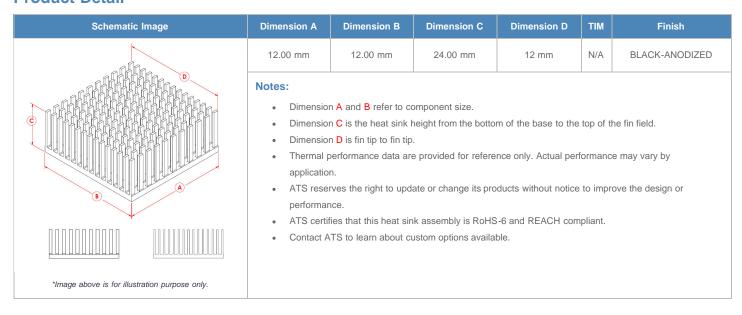

**

| AIR VELOCITY       |               | @200 LFM<br>1.0 M/S | @300 LFM<br>1.5 M/S | @400 LFM<br>2.0 M/S | @500 LFM<br>2.5 M/S | @600 LFM<br>3.0 M/S | @700 LFM<br>3.5 M/S | @800 LFM<br>4.0 M/S |
|--------------------|---------------|---------------------|---------------------|---------------------|---------------------|---------------------|---------------------|---------------------|
| THERMAL RESISTANCE | Unducted Flow | 11.83 °C/W          | 9.9 °C/W            | 8.8 °C/W            | 8 °C/W              | 7.4 °C/W            | 7 °C/W              | 6.6 °C/W            |
|                    | Ducted Flow   | 9.1                 | 7.8                 | 7.1                 | 6.5                 | 6.1                 | 5.8                 | 5.5                 |

## **Product Detail**