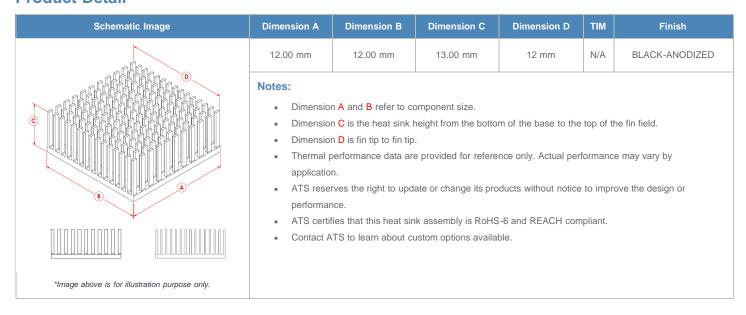

**

| AIR VELOCITY       |               | @200 LFM<br>1.0 M/S | @300 LFM<br>1.5 M/S | @400 LFM<br>2.0 M/S | @500 LFM<br>2.5 M/S | @600 LFM<br>3.0 M/S | @700 LFM<br>3.5 M/S | @800 LFM<br>4.0 M/S |
|--------------------|---------------|---------------------|---------------------|---------------------|---------------------|---------------------|---------------------|---------------------|
| THERMAL RESISTANCE | Unducted Flow | 20.74 °C/W          | 17.1 °C/W           | 15 °C/W             | 13.5 °C/W           | 12.4 °C/W           | 11.6 °C/W           | 10.9 °C/W           |
|                    | Ducted Flow   | 14.8                | 12.5                | 11.1                | 10.1                | 9.4                 | 8.8                 | 8.3                 |

## **Product Detail**