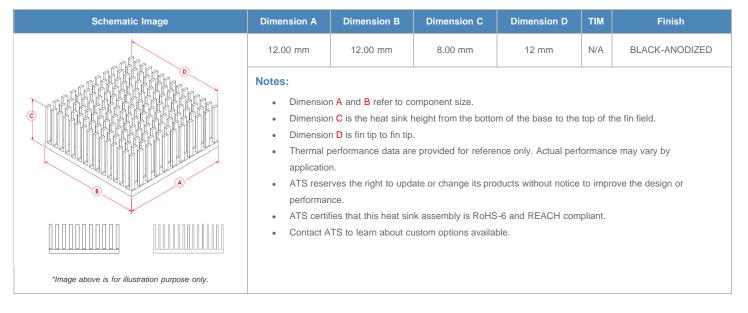

**

| AIR VELOCITY       |               | @200 LFM<br>1.0 M/S | @300 LFM<br>1.5 M/S | @400 LFM<br>2.0 M/S | @500 LFM<br>2.5 M/S | @600 LFM<br>3.0 M/S | @700 LFM<br>3.5 M/S | @800 LFM<br>4.0 M/S |
|--------------------|---------------|---------------------|---------------------|---------------------|---------------------|---------------------|---------------------|---------------------|
| THERMAL RESISTANCE | Unducted Flow | 33.87 °C/W          | 28.1 °C/W           | 24.6 °C/W           | 22.3 °C/W           | 20.5 °C/W           | 19.1 °C/W           | 17.9 °C/W           |
|                    | Ducted Flow   | 22.8                | 19.2                | 16.9                | 15.4                | 14.2                | 13.3                | 12.5                |

## **Product Detail**