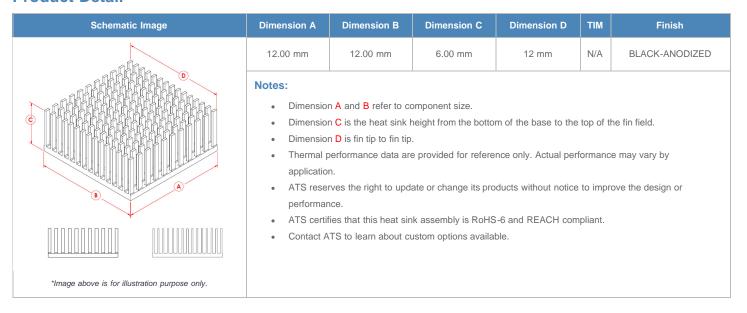

**

| AIR VELOCITY       |               | @200 LFM<br>1.0 M/S | @300 LFM<br>1.5 M/S | @400 LFM<br>2.0 M/S | @500 LFM<br>2.5 M/S | @600 LFM<br>3.0 M/S | @700 LFM<br>3.5 M/S | @800 LFM<br>4.0 M/S |
|--------------------|---------------|---------------------|---------------------|---------------------|---------------------|---------------------|---------------------|---------------------|
| THERMAL RESISTANCE | Unducted Flow | 44.67 °C/W          | 37.8 °C/W           | 33.5 °C/W           | 30.4 °C/W           | 28 °C/W             | 26.2 °C/W           | 24.6 °C/W           |
|                    | Ducted Flow   | 29.5                | 24.7                | 21.8                | 19.8                | 18.2                | 17                  | 16                  |

## **Product Detail**