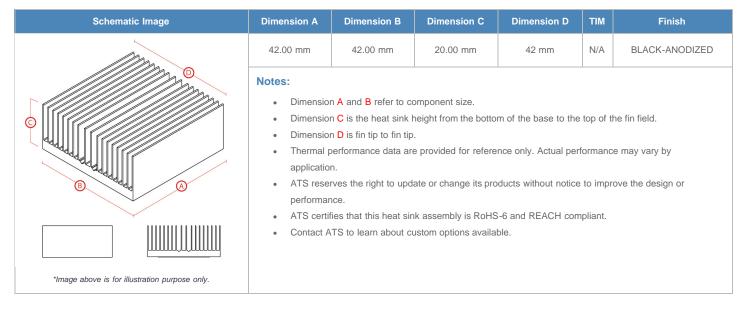

**

| AIR VELOCITY       |               | @200 LFM<br>1.0 M/S | @300 LFM<br>1.5 M/S | @400 LFM<br>2.0 M/S | @500 LFM<br>2.5 M/S | @600 LFM<br>3.0 M/S | @700 LFM<br>3.5 M/S | @800 LFM<br>4.0 M/S |
|--------------------|---------------|---------------------|---------------------|---------------------|---------------------|---------------------|---------------------|---------------------|
| THERMAL RESISTANCE | Unducted Flow | 3.24 °C/W           | 1.9 °C/W            | 1.4 °C/W            | 1.2 °C/W            | 1 °C/W              | 1 °C/W              | 0.9 °C/W            |
|                    | Ducted Flow   | 1.2                 | 1                   | 0.9                 | 0.8                 | 0.7                 | 0.7                 | 0.6                 |

## **Product Detail**





© 2013 Advanced Thermal Solutions, Inc. | 89-27 Access Road | Norwood MA | 02062 | USA