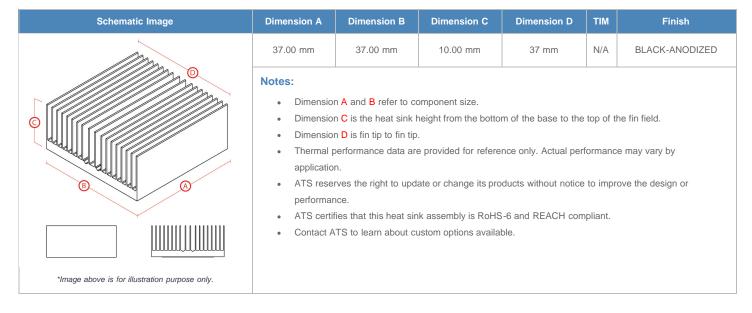

**

| AIR VELOCITY       |               | @200 LFM<br>1.0 M/S | @300 LFM<br>1.5 M/S | @400 LFM<br>2.0 M/S | @500 LFM<br>2.5 M/S | @600 LFM<br>3.0 M/S | @700 LFM<br>3.5 M/S | @800 LFM<br>4.0 M/S |
|--------------------|---------------|---------------------|---------------------|---------------------|---------------------|---------------------|---------------------|---------------------|
| THERMAL RESISTANCE | Unducted Flow | 8.4 °C/W            | 5 °C/W              | 3.7 °C/W            | 3.1 °C/W            | 2.7 °C/W            | 2.4 °C/W            | 2.2 °C/W            |
|                    | Ducted Flow   | 2.7                 | 2.2                 | 2                   | 1.8                 | 1.7                 | 1.6                 | 1.5                 |

## **Product Detail**