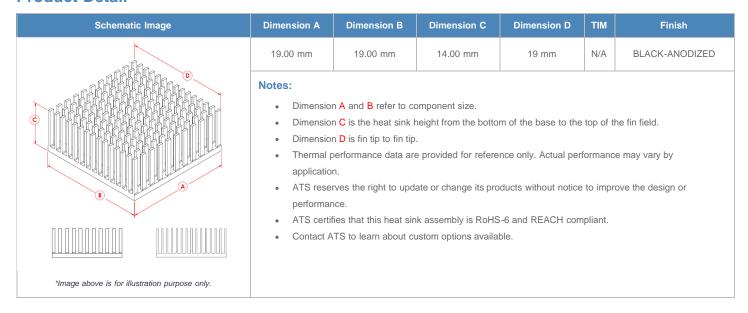

**

| AIR VELOCITY       |               | @200 LFM<br>1.0 M/S | @300 LFM<br>1.5 M/S | @400 LFM<br>2.0 M/S | @500 LFM<br>2.5 M/S | @600 LFM<br>3.0 M/S | @700 LFM<br>3.5 M/S | @800 LFM<br>4.0 M/S |
|--------------------|---------------|---------------------|---------------------|---------------------|---------------------|---------------------|---------------------|---------------------|
| THERMAL RESISTANCE | Unducted Flow | 9.97 °C/W           | 7.8 °C/W            | 6.7 °C/W            | 6 °C/W              | 5.5 °C/W            | 5.2 °C/W            | 4.9 °C/W            |
|                    | Ducted Flow   | 6.4                 | 5.4                 | 4.8                 | 4.4                 | 4.1                 | 3.9                 | 3.7                 |

## **Product Detail**