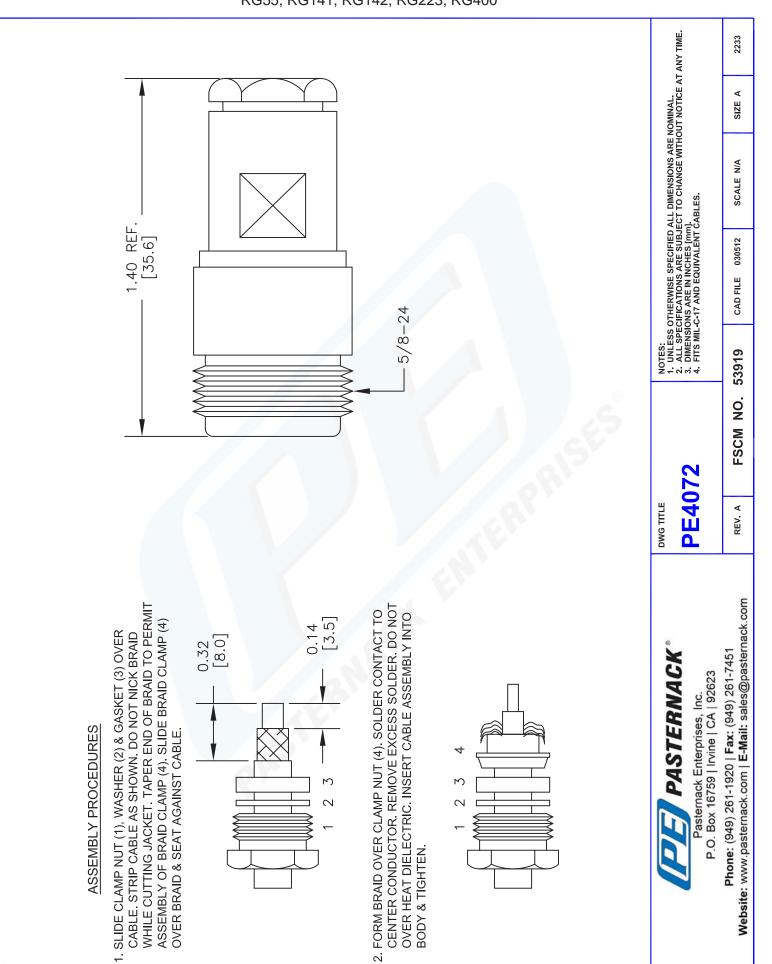

## PE4072 CAD Drawing

## PE4072

| G58, RG55, RG141, RG142, RG223, RG400                                                     |
|-------------------------------------------------------------------------------------------|
| N Female<br>MIL-STD-348A<br>RG58,RG55,RG141,RG142,RG223,RG400<br>Clamp/Solder<br>Straight |
| DC to 11<br>50<br>1,000<br>2,500                                                          |
| DC to 6<br>1.5:1                                                                          |
| -65 to +165                                                                               |
| 1.4 [35.56]<br>0.625 [16]<br>0.068 [30.84]                                                |
| N Female<br>Brass, Gold<br>30µ in. minimum<br>Brass, Nickel<br>100µ in. minimum<br>Teflon |
| urrent document)<br>Yes                                                                   |
| Values at 25 °C, sea level                                                                |
| g55-rg141-rg142-rg223-rg400-connector-pe4072-p.aspx                                       |
|                                                                                           |