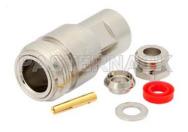

N Female Connector Clamp/Solder Attachment For RG58, RG55, RG141, RG142, RG223, RG400

## PE4072

| G58, RG55, RG141, RG142, RG223, RG400                                                     |
|-------------------------------------------------------------------------------------------|
| N Female<br>MIL-STD-348A<br>RG58,RG55,RG141,RG142,RG223,RG400<br>Clamp/Solder<br>Straight |
| DC to 11<br>50<br>1,000<br>2,500                                                          |
| DC to 6<br>1.5:1                                                                          |
| -65 to +165                                                                               |
| 1.4 [35.56]<br>0.625 [16]<br>0.068 [30.84]                                                |
| N Female<br>Brass, Gold<br>30µ in. minimum<br>Brass, Nickel<br>100µ in. minimum<br>Teflon |
| urrent document)<br>Yes                                                                   |
| Values at 25 °C, sea level                                                                |
| g55-rg141-rg142-rg223-rg400-connector-pe4072-p.aspx                                       |
|                                                                                           |

N Female Connector Clamp/Solder Attachment For RG58, RG55, RG141, RG142, RG223, RG400 from Pasternack Enterprises has same day shipment for domestic and International orders. We maintain 99% availability of the industry's broadest selection of RF, microwave and fiber optic products.