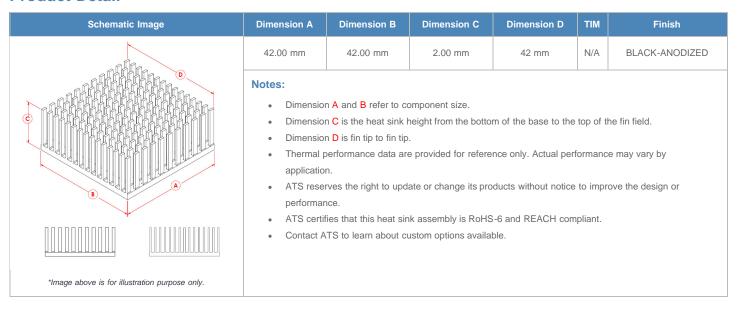

**

| AIR VELOCITY       |               | @200 LFM<br>1.0 M/S | @300 LFM<br>1.5 M/S | @400 LFM<br>2.0 M/S | @500 LFM<br>2.5 M/S | @600 LFM<br>3.0 M/S | @700 LFM<br>3.5 M/S | @800 LFM<br>4.0 M/S |
|--------------------|---------------|---------------------|---------------------|---------------------|---------------------|---------------------|---------------------|---------------------|
| THERMAL RESISTANCE | Unducted Flow | 21.69 °C/W          | 14.4 °C/W           | 10.8 °C/W           | 8.9 °C/W            | 7.8 °C/W            | 7 °C/W              | 6.5 °C/W            |
|                    | Ducted Flow   | 5.8                 | 4.9                 | 4.3                 | 3.9                 | 3.6                 | 3.4                 | 3.2                 |

## **Product Detail**







Innovations in Thermal Management®