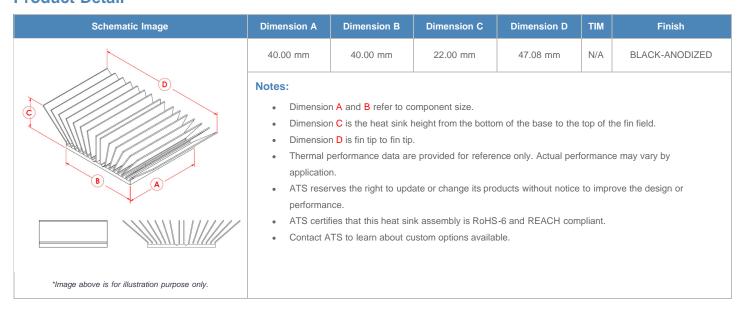

**

| AIR VELOCITY       |               | @200 LFM<br>1.0 M/S | @300 LFM<br>1.5 M/S | @400 LFM<br>2.0 M/S | @500 LFM<br>2.5 M/S | @600 LFM<br>3.0 M/S | @700 LFM<br>3.5 M/S | @800 LFM<br>4.0 M/S |
|--------------------|---------------|---------------------|---------------------|---------------------|---------------------|---------------------|---------------------|---------------------|
| THERMAL RESISTANCE | Unducted Flow | 2.37 °C/W           | 1.6 °C/W            | 1.3 °C/W            | 1.1 °C/W            | 1 °C/W              | 0.9 °C/W            | 0.9 °C/W            |
|                    | Ducted Flow   | 1.2                 | 1                   | 0.9                 | 0.8                 | 0.8                 | 0.7                 | 0.7                 |

## **Product Detail**