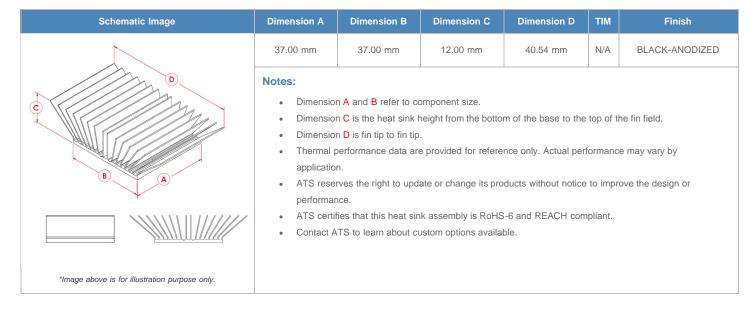

**

| AIR VELOCITY       |               | @200 LFM<br>1.0 M/S | @300 LFM<br>1.5 M/S | @400 LFM<br>2.0 M/S | @500 LFM<br>2.5 M/S | @600 LFM<br>3.0 M/S | @700 LFM<br>3.5 M/S | @800 LFM<br>4.0 M/S |
|--------------------|---------------|---------------------|---------------------|---------------------|---------------------|---------------------|---------------------|---------------------|
| THERMAL RESISTANCE | Unducted Flow | 5.91 °C/W           | 3.6 °C/W            | 2.8 °C/W            | 2.4 °C/W            | 2.1 °C/W            | 1.9 °C/W            | 1.8 °C/W            |
|                    | Ducted Flow   | 2.3                 | 1.9                 | 1.7                 | 1.5                 | 1.4                 | 1.3                 | 1.3                 |

## **Product Detail**