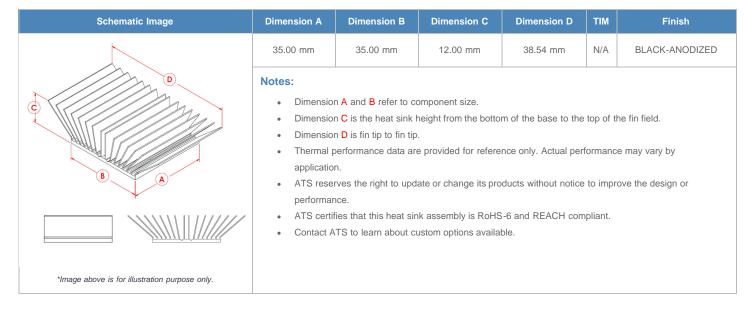

**

| AIR VELOCITY       |               | @200 LFM<br>1.0 M/S | @300 LFM<br>1.5 M/S | @400 LFM<br>2.0 M/S | @500 LFM<br>2.5 M/S | @600 LFM<br>3.0 M/S | @700 LFM<br>3.5 M/S | @800 LFM<br>4.0 M/S |
|--------------------|---------------|---------------------|---------------------|---------------------|---------------------|---------------------|---------------------|---------------------|
| THERMAL RESISTANCE | Unducted Flow | 6 °C/W              | 3.8 °C/W            | 3 °C/W              | 2.6 °C/W            | 2.3 °C/W            | 2.1 °C/W            | 2 °C/W              |
|                    | Ducted Flow   | 2.5                 | 2.1                 | 1.9                 | 1.7                 | 1.6                 | 1.5                 | 1.4                 |

## **Product Detail**