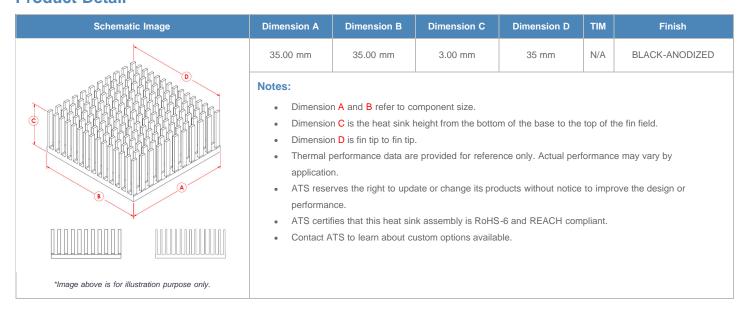

**

| AIR VELOCITY       |               | @200 LFM<br>1.0 M/S | @300 LFM<br>1.5 M/S | @400 LFM<br>2.0 M/S | @500 LFM<br>2.5 M/S | @600 LFM<br>3.0 M/S | @700 LFM<br>3.5 M/S | @800 LFM<br>4.0 M/S |
|--------------------|---------------|---------------------|---------------------|---------------------|---------------------|---------------------|---------------------|---------------------|
| THERMAL RESISTANCE | Unducted Flow | 41.41 °C/W          | 38.8 °C/W           | 35.7 °C/W           | 32.2 °C/W           | 28.7 °C/W           | 25.4 °C/W           | 22.5 °C/W           |
|                    | Ducted Flow   | 9                   | 7.6                 | 6.7                 | 6.1                 | 5.6                 | 5.2                 | 4.9                 |

## **Product Detail**