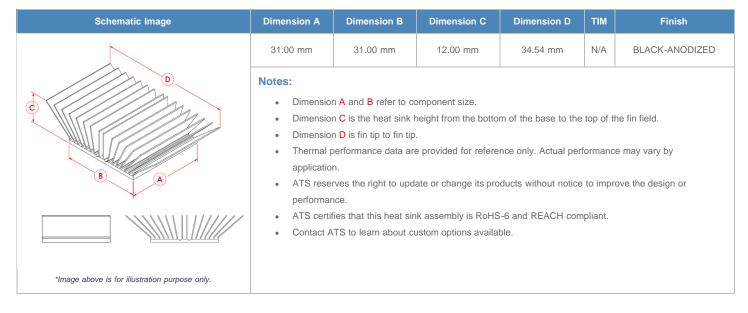

**

| AIR VELOCITY       |               | @200 LFM<br>1.0 M/S | @300 LFM<br>1.5 M/S | @400 LFM<br>2.0 M/S | @500 LFM<br>2.5 M/S | @600 LFM<br>3.0 M/S | @700 LFM<br>3.5 M/S | @800 LFM<br>4.0 M/S |
|--------------------|---------------|---------------------|---------------------|---------------------|---------------------|---------------------|---------------------|---------------------|
| THERMAL RESISTANCE | Unducted Flow | 6.32 °C/W           | 4.3 °C/W            | 3.5 °C/W            | 3.1 °C/W            | 2.8 °C/W            | 2.6 °C/W            | 2.4 °C/W            |
|                    | Ducted Flow   | 3.2                 | 2.7                 | 2.4                 | 2.1                 | 2                   | 1.9                 | 1.8                 |

## **Product Detail**