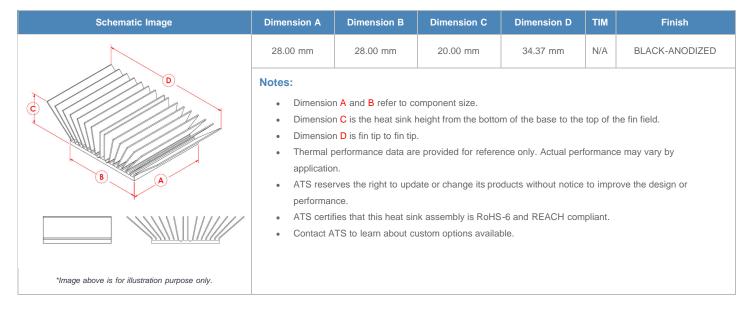

## **BGA Heat Sink (High Aspect Ratio Ext.) Slant Fin**

ATS Part#: ATS028028020-MF-9S

Description: 28.00 x 28.00 x 20.00 mm BGA Heat Sink (High Aspect Ratio Ext.) Slant Fin

Heat Sink Type: Slant Fin
Heat Sink Attachment: N/A
Equivalent Part Number: N/A

\*Image above is for illustration purpose only.