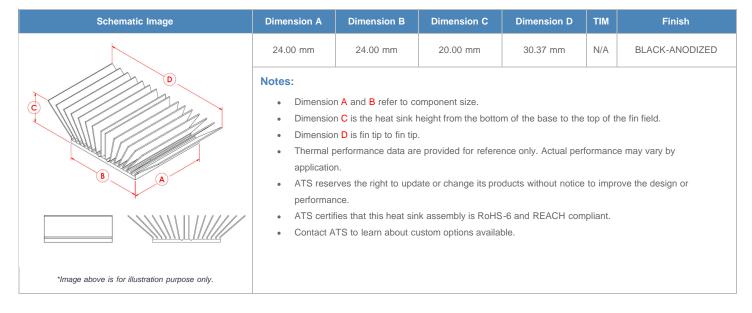

**

| AIR VELOCITY       |               | @200 LFM<br>1.0 M/S | @300 LFM<br>1.5 M/S | @400 LFM<br>2.0 M/S | @500 LFM<br>2.5 M/S | @600 LFM<br>3.0 M/S | @700 LFM<br>3.5 M/S | @800 LFM<br>4.0 M/S |
|--------------------|---------------|---------------------|---------------------|---------------------|---------------------|---------------------|---------------------|---------------------|
| THERMAL RESISTANCE | Unducted Flow | 4.29 °C/W           | 3.2 °C/W            | 2.8 °C/W            | 2.5 °C/W            | 2.3 °C/W            | 2.1 °C/W            | 2 °C/W              |
|                    | Ducted Flow   | 2.8                 | 2.4                 | 2.1                 | 1.9                 | 1.8                 | 1.7                 | 1.6                 |

## **Product Detail**