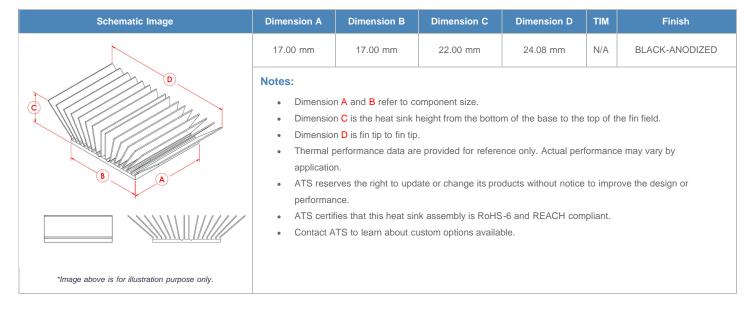

**

| AIR VELOCITY       |               | @200 LFM<br>1.0 M/S | @300 LFM<br>1.5 M/S | @400 LFM<br>2.0 M/S | @500 LFM<br>2.5 M/S | @600 LFM<br>3.0 M/S | @700 LFM<br>3.5 M/S | @800 LFM<br>4.0 M/S |
|--------------------|---------------|---------------------|---------------------|---------------------|---------------------|---------------------|---------------------|---------------------|
| THERMAL RESISTANCE | Unducted Flow | 6.04 °C/W           | 4.9 °C/W            | 4.3 °C/W            | 3.9 °C/W            | 3.6 °C/W            | 3.4 °C/W            | 3.2 °C/W            |
|                    | Ducted Flow   | 4.6                 | 4                   | 3.6                 | 3.3                 | 3                   | 2.9                 | 2.7                 |

## **Product Detail**