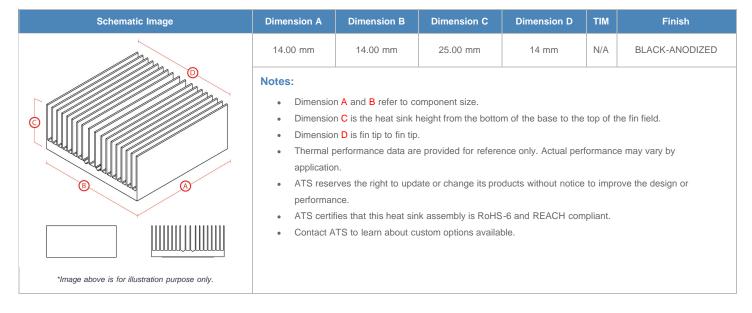

**

| AIR VELOCITY       |               | @200 LFM<br>1.0 M/S | @300 LFM<br>1.5 M/S | @400 LFM<br>2.0 M/S | @500 LFM<br>2.5 M/S | @600 LFM<br>3.0 M/S | @700 LFM<br>3.5 M/S | @800 LFM<br>4.0 M/S |
|--------------------|---------------|---------------------|---------------------|---------------------|---------------------|---------------------|---------------------|---------------------|
| THERMAL RESISTANCE | Unducted Flow | 7.53 °C/W           | 6 °C/W              | 5.2 °C/W            | 4.8 °C/W            | 4.4 °C/W            | 4.1 °C/W            | 3.9 °C/W            |
|                    | Ducted Flow   | 5.2                 | 4.5                 | 4.1                 | 3.7                 | 3.5                 | 3.3                 | 3.2                 |

## **Product Detail**