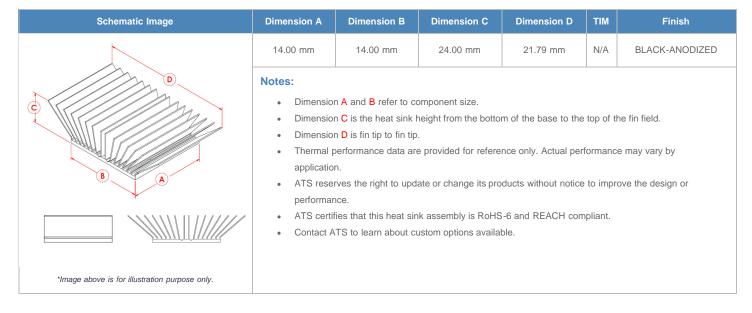

**

| AIR VELOCITY       |               | @200 LFM<br>1.0 M/S | @300 LFM<br>1.5 M/S | @400 LFM<br>2.0 M/S | @500 LFM<br>2.5 M/S | @600 LFM<br>3.0 M/S | @700 LFM<br>3.5 M/S | @800 LFM<br>4.0 M/S |
|--------------------|---------------|---------------------|---------------------|---------------------|---------------------|---------------------|---------------------|---------------------|
| THERMAL RESISTANCE | Unducted Flow | 7.16 °C/W           | 5.9 °C/W            | 5.2 °C/W            | 4.7 °C/W            | 4.4 °C/W            | 4.1 °C/W            | 3.9 °C/W            |
|                    | Ducted Flow   | 5.8                 | 4.9                 | 4.4                 | 4.1                 | 3.8                 | 3.6                 | 3.4                 |

## **Product Detail**