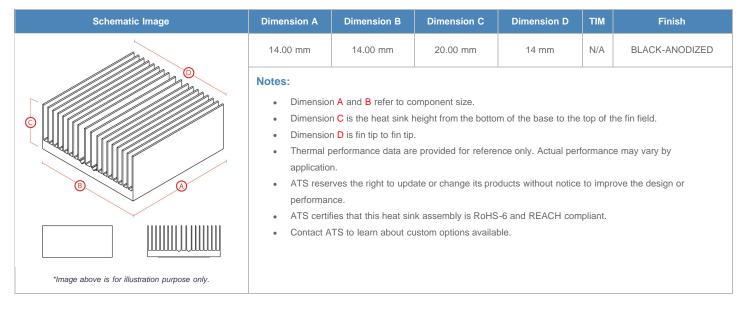

**

| AIR VELOCITY       |               | @200 LFM<br>1.0 M/S | @300 LFM<br>1.5 M/S | @400 LFM<br>2.0 M/S | @500 LFM<br>2.5 M/S | @600 LFM<br>3.0 M/S | @700 LFM<br>3.5 M/S | @800 LFM<br>4.0 M/S |
|--------------------|---------------|---------------------|---------------------|---------------------|---------------------|---------------------|---------------------|---------------------|
| THERMAL RESISTANCE | Unducted Flow | 9.28 °C/W           | 7.3 °C/W            | 6.4 °C/W            | 5.7 °C/W            | 5.3 °C/W            | 4.9 °C/W            | 4.7 °C/W            |
|                    | Ducted Flow   | 6.2                 | 5.3                 | 4.8                 | 4.4                 | 4.1                 | 3.8                 | 3.7                 |

## **Product Detail**