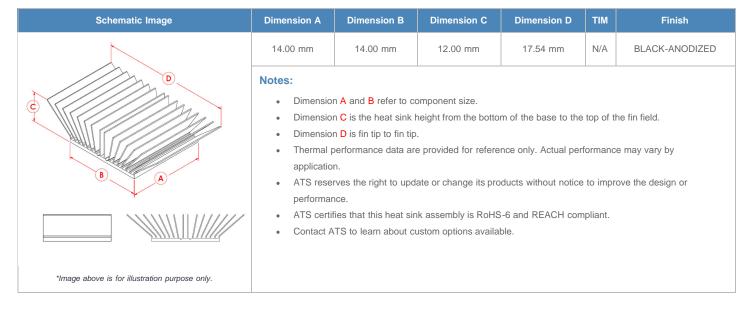

**

| AIR VELOCITY       |               | @200 LFM<br>1.0 M/S | @300 LFM<br>1.5 M/S | @400 LFM<br>2.0 M/S | @500 LFM<br>2.5 M/S | @600 LFM<br>3.0 M/S | @700 LFM<br>3.5 M/S | @800 LFM<br>4.0 M/S |
|--------------------|---------------|---------------------|---------------------|---------------------|---------------------|---------------------|---------------------|---------------------|
| THERMAL RESISTANCE | Unducted Flow | 14.75 °C/W          | 11.9 °C/W           | 10.3 °C/W           | 9.3 °C/W            | 8.5 °C/W            | 7.9 °C/W            | 7.4 °C/W            |
|                    | Ducted Flow   | 10.2                | 8.6                 | 7.7                 | 7                   | 6.5                 | 6.1                 | 5.7                 |

## **Product Detail**