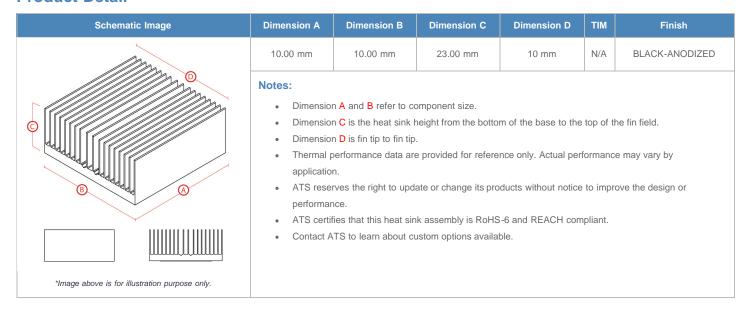

**

| AIR VELOCITY       |               | @200 LFM<br>1.0 M/S | @300 LFM<br>1.5 M/S | @400 LFM<br>2.0 M/S | @500 LFM<br>2.5 M/S | @600 LFM<br>3.0 M/S | @700 LFM<br>3.5 M/S | @800 LFM<br>4.0 M/S |
|--------------------|---------------|---------------------|---------------------|---------------------|---------------------|---------------------|---------------------|---------------------|
| THERMAL RESISTANCE | Unducted Flow | 13.83 °C/W          | 11.5 °C/W           | 10.2 °C/W           | 9.3 °C/W            | 8.6 °C/W            | 8.1 °C/W            | 7.6 °C/W            |
|                    | Ducted Flow   | 10.6                | 9.1                 | 8.2                 | 7.5                 | 7                   | 6.6                 | 6.3                 |

## **Product Detail**