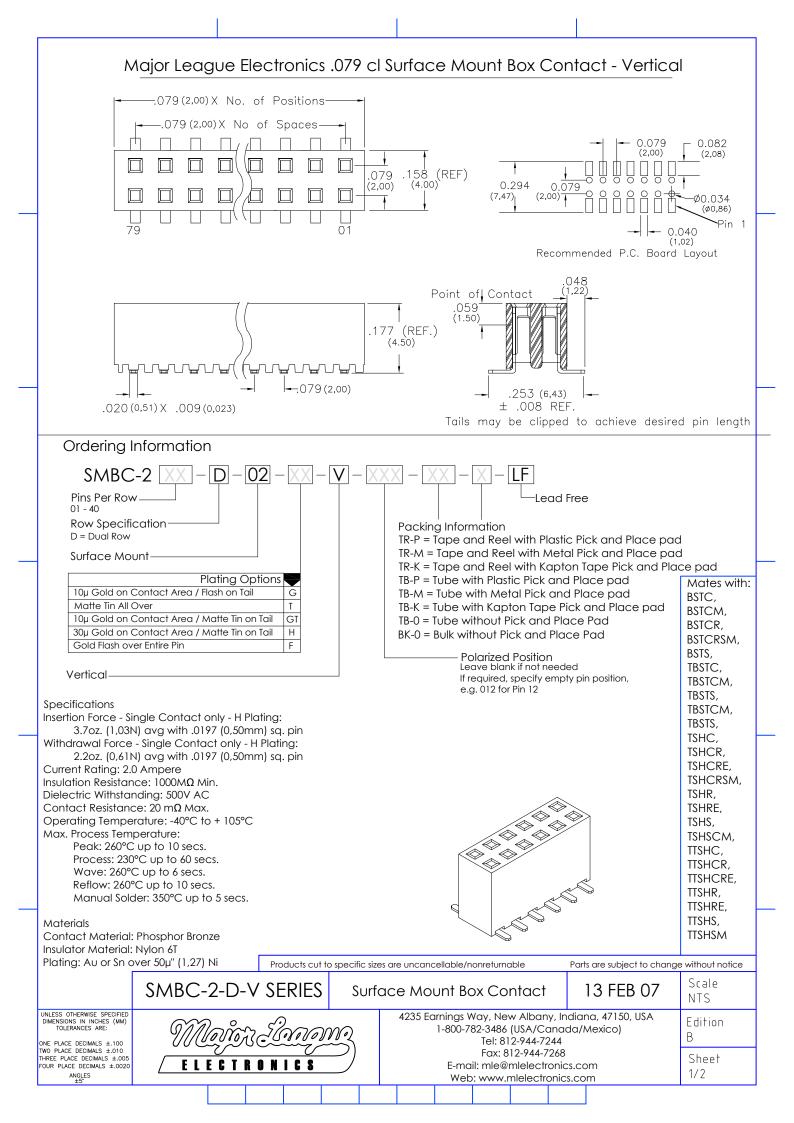

## Revisions

Revision B - 18th November 2010

Amendment to mating parts

|                                                                                                                                                                                                              | SMBC-2-D-V SERIES |  |  |  |  | Surface Mount Box Contact |                                                                                                               |  |  |  |  | 13 FEB 07 | Scale<br>NTS |
|--------------------------------------------------------------------------------------------------------------------------------------------------------------------------------------------------------------|-------------------|--|--|--|--|---------------------------|---------------------------------------------------------------------------------------------------------------|--|--|--|--|-----------|--------------|
| UNLESS OTHERWISE SPECIFIED<br>DIMENSIONS IN INCHES (MM)<br>TOLERANCES ARE:<br>ONE PLACE DECIMALS ±.100<br>TWO PLACE DECIMALS ±.010<br>TWREE PLACE DECIMALS ±.005<br>FOUR PLACE DECIMALS ±.0020<br>ANCLES ±.5 | MarinzEmana       |  |  |  |  |                           | 4235 Earnings Way, New Albany, Indiana, 47150, USA<br>1-800-782-3486 (USA/Canada/Mexico)<br>Tel: 812-944-7244 |  |  |  |  |           | Edition<br>B |
|                                                                                                                                                                                                              |                   |  |  |  |  |                           | Fax: 812-944-7268<br>E-mail: mle@mlelectronics.com<br>Web: www.mlelectronics.com                              |  |  |  |  |           | Sheet<br>2/2 |
|                                                                                                                                                                                                              |                   |  |  |  |  |                           |                                                                                                               |  |  |  |  |           |              |