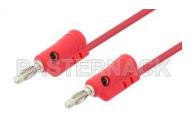

PE9930-24-R

Banana Plug to Banana Plug Cable 24 Inch Length Using Red Wire

Ranana Plug to Ranana Plug Cable 24 Inch Longth Using Pod Wire

## **TECHNICAL DATA SHEET**

| Banana Plug to Banana Plug Cable 24 Inch Length Using Red Wire             |                                           |
|----------------------------------------------------------------------------|-------------------------------------------|
| Configuration<br>Connector 1<br>Connector 2<br>Cable Type                  | Banana Plug<br>Banana Plug<br>Red Wire    |
| Mechanical Specifications<br>Cable Assembly<br>Cable Type                  | Red Wire                                  |
| Size<br>Length, in [mm]<br>Diameter, in [mm]<br>Weight, lbs [g]            | 24 [609.6]<br>0.15 [3.81]<br>0.017 [7.71] |
| Cable Color<br><b>Cable</b><br>Jacket Material<br>Jacket Diameter, in [mm] | Red<br>Rubber<br>0.15 [3.81]              |
| Connector 1<br>Type<br>Configuration                                       | Banana Plug<br>Straight                   |
| Connector 2<br>Type<br>Configuration                                       | Banana Plug<br>Straight                   |