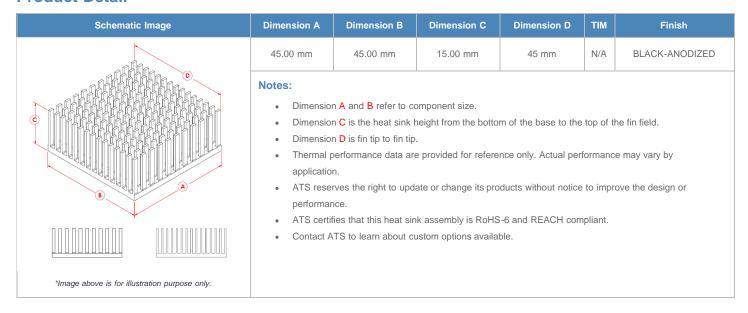

**

| AIR VELOCITY       |               | @200 LFM<br>1.0 M/S | @300 LFM<br>1.5 M/S | @400 LFM<br>2.0 M/S | @500 LFM<br>2.5 M/S | @600 LFM<br>3.0 M/S | @700 LFM<br>3.5 M/S | @800 LFM<br>4.0 M/S |
|--------------------|---------------|---------------------|---------------------|---------------------|---------------------|---------------------|---------------------|---------------------|
| THERMAL RESISTANCE | Unducted Flow | 3.56 °C/W           | 2.4 °C/W            | 1.9 °C/W            | 1.7 °C/W            | 1.5 °C/W            | 1.4 °C/W            | 1.3 °C/W            |
|                    | Ducted Flow   | 1.7                 | 1.5                 | 1.3                 | 1.2                 | 1.1                 | 1                   | 1                   |

## **Product Detail**