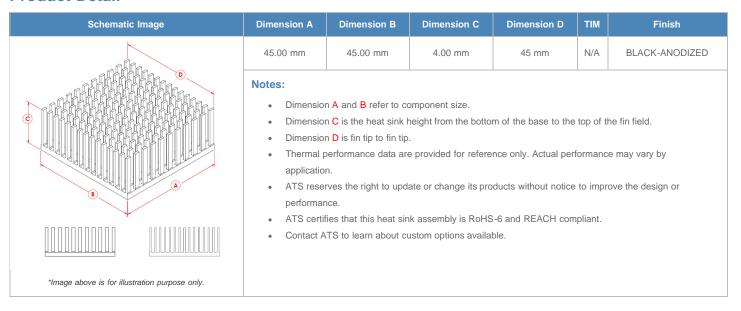

**

| AIR VELOCITY       |               | @200 LFM<br>1.0 M/S | @300 LFM<br>1.5 M/S | @400 LFM<br>2.0 M/S | @500 LFM<br>2.5 M/S | @600 LFM<br>3.0 M/S | @700 LFM<br>3.5 M/S | @800 LFM<br>4.0 M/S |
|--------------------|---------------|---------------------|---------------------|---------------------|---------------------|---------------------|---------------------|---------------------|
| THERMAL RESISTANCE | Unducted Flow | 20.31 °C/W          | 13.3 °C/W           | 9.9 °C/W            | 8.2 °C/W            | 7.1 °C/W            | 6.4 °C/W            | 5.9 °C/W            |
|                    | Ducted Flow   | 5.2                 | 4.4                 | 3.9                 | 3.6                 | 3.3                 | 3.1                 | 2.9                 |

## **Product Detail**