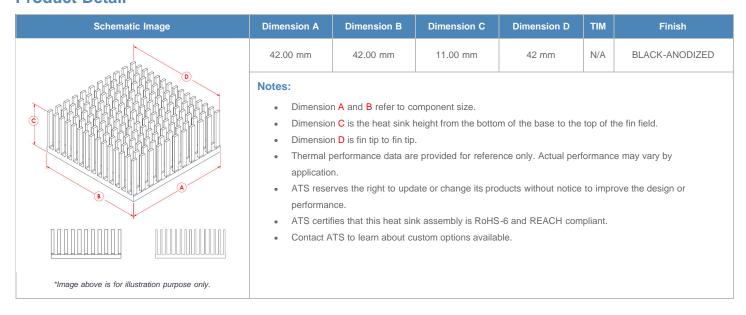

**

| AIR VELOCITY       |               | @200 LFM<br>1.0 M/S | @300 LFM<br>1.5 M/S | @400 LFM<br>2.0 M/S | @500 LFM<br>2.5 M/S | @600 LFM<br>3.0 M/S | @700 LFM<br>3.5 M/S | @800 LFM<br>4.0 M/S |
|--------------------|---------------|---------------------|---------------------|---------------------|---------------------|---------------------|---------------------|---------------------|
| THERMAL RESISTANCE | Unducted Flow | 5.56 °C/W           | 3.7 °C/W            | 2.9 °C/W            | 2.5 °C/W            | 2.3 °C/W            | 2.1 °C/W            | 2 °C/W              |
|                    | Ducted Flow   | 2.5                 | 2.1                 | 1.8                 | 1.7                 | 1.6                 | 1.5                 | 1.4                 |

## **Product Detail**