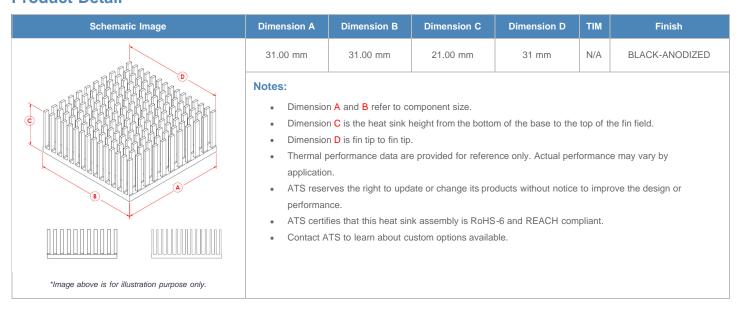

**

| AIR VELOCITY       |               | @200 LFM<br>1.0 M/S | @300 LFM<br>1.5 M/S | @400 LFM<br>2.0 M/S | @500 LFM<br>2.5 M/S | @600 LFM<br>3.0 M/S | @700 LFM<br>3.5 M/S | @800 LFM<br>4.0 M/S |
|--------------------|---------------|---------------------|---------------------|---------------------|---------------------|---------------------|---------------------|---------------------|
| THERMAL RESISTANCE | Unducted Flow | 3.68 °C/W           | 2.8 °C/W            | 2.4 °C/W            | 2.2 °C/W            | 2 °C/W              | 1.9 °C/W            | 1.8 °C/W            |
|                    | Ducted Flow   | 2.4                 | 2.1                 | 1.8                 | 1.7                 | 1.6                 | 1.5                 | 1.4                 |

## **Product Detail**