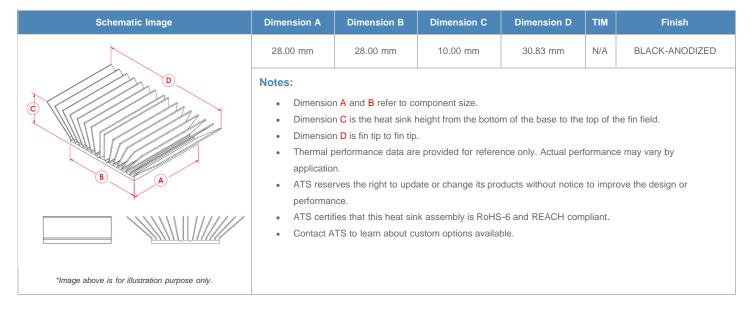

**

| AIR VELOCITY       |               | @200 LFM<br>1.0 M/S | @300 LFM<br>1.5 M/S | @400 LFM<br>2.0 M/S | @500 LFM<br>2.5 M/S | @600 LFM<br>3.0 M/S | @700 LFM<br>3.5 M/S | @800 LFM<br>4.0 M/S |
|--------------------|---------------|---------------------|---------------------|---------------------|---------------------|---------------------|---------------------|---------------------|
| THERMAL RESISTANCE | Unducted Flow | 8.78 °C/W           | 6.1 °C/W            | 5 °C/W              | 4.4 °C/W            | 4 °C/W              | 3.7 °C/W            | 3.4 °C/W            |
|                    | Ducted Flow   | 4.4                 | 3.7                 | 3.2                 | 2.9                 | 2.7                 | 2.6                 | 2.4                 |

## **Product Detail**