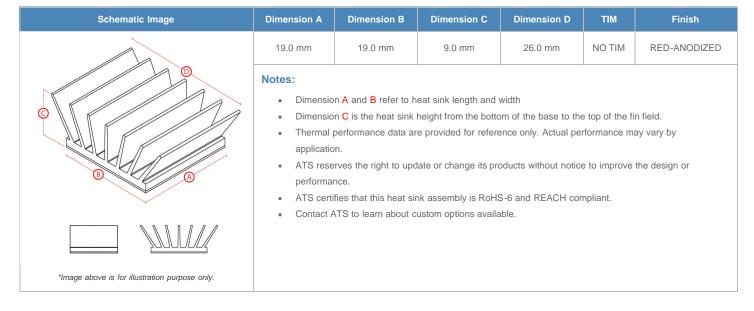

**

| AIR VELOCITY       |               | @200 LFM<br>1.0 M/S | @300 LFM<br>1.5 M/S | @400 LFM<br>2.0 M/S | @500 LFM<br>2.5 M/S | @600 LFM<br>3.0 M/S | @700 LFM<br>3.5 M/S | @800 LFM<br>4.0 M/S |
|--------------------|---------------|---------------------|---------------------|---------------------|---------------------|---------------------|---------------------|---------------------|
| THERMAL RESISTANCE | Unducted Flow | 5.30 °C/W           | 4.10 °C/W           | 3.40 °C/W           | 3.00 °C/W           | 2.70 °C/W           | 2.40 °C/W           | 2.20 °C/W           |
|                    | Ducted Flow   | 3.30                | n/a                 | n/a                 | n/a                 | n/a                 | n/a                 | n/a                 |

## **Product Detail**