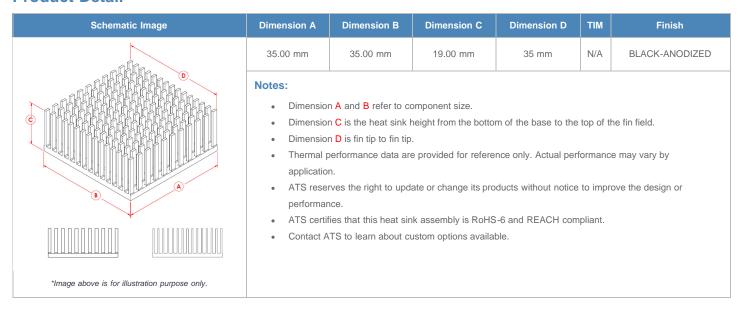

**

| AIR VELOCITY       |               | @200 LFM<br>1.0 M/S | @300 LFM<br>1.5 M/S | @400 LFM<br>2.0 M/S | @500 LFM<br>2.5 M/S | @600 LFM<br>3.0 M/S | @700 LFM<br>3.5 M/S | @800 LFM<br>4.0 M/S |
|--------------------|---------------|---------------------|---------------------|---------------------|---------------------|---------------------|---------------------|---------------------|
| THERMAL RESISTANCE | Unducted Flow | 3.53 °C/W           | 2.6 °C/W            | 2.2 °C/W            | 1.9 °C/W            | 1.8 °C/W            | 1.7 °C/W            | 1.6 °C/W            |
|                    | Ducted Flow   | 2.1                 | 1.8                 | 1.6                 | 1.5                 | 1.4                 | 1.3                 | 1.2                 |

## **Product Detail**