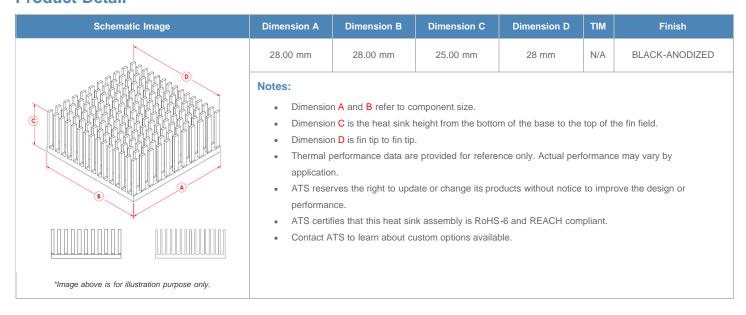

**

| AIR VELOCITY       |               | @200 LFM<br>1.0 M/S | @300 LFM<br>1.5 M/S | @400 LFM<br>2.0 M/S | @500 LFM<br>2.5 M/S | @600 LFM<br>3.0 M/S | @700 LFM<br>3.5 M/S | @800 LFM<br>4.0 M/S |
|--------------------|---------------|---------------------|---------------------|---------------------|---------------------|---------------------|---------------------|---------------------|
| THERMAL RESISTANCE | Unducted Flow | 3.5 °C/W            | 2.7 °C/W            | 2.4 °C/W            | 2.1 °C/W            | 2 °C/W              | 1.8 °C/W            | 1.7 °C/W            |
|                    | Ducted Flow   | 2.4                 | 2                   | 1.8                 | 1.7                 | 1.6                 | 1.5                 | 1.4                 |

## **Product Detail**